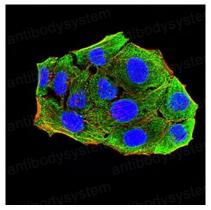

## Data Image

Flow cytometric analysis of HL-60 cells using CD156 mouse mAb (green) and negative control (red).

**Immunofluorescence** 

Immunofluorescence analysis of Hela cells using CD156 mouse mAb (green). Blue: DRAQ5 fluorescent DNA dye. Red: Actin filaments have been labeled with Alexa Fluor- 555 phalloidin.