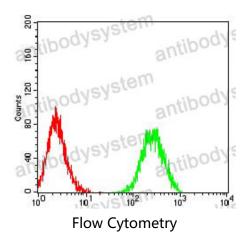

## Data Image

Flow cytometric analysis of HL-60 cells using CD156 mouse mAb (green) and negative control (red).

**Immunofluorescence** 

Immunofluorescence analysis of Hela cells using CD156 mouse mAb (green). Blue: DRAQ5 fluorescent DNA dye. Red: Actin filaments have been labeled with Alexa Fluor- 555 phalloidin.