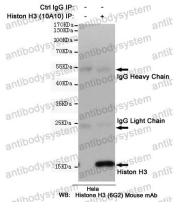

## Data Image

Immunoprecipitation analysis of Histone H3 in Hela lysates using Histone H3 (1A1) antibody.