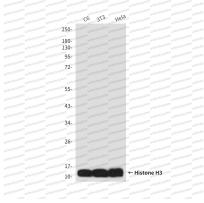

### Recombinant Proteins & Antibodies

Western blot analysis of Histone H3 in C6, 3T3, Hela lysates using Histone H3 antibody.