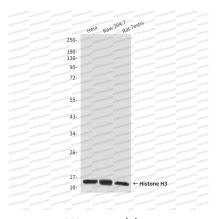

#### Immunoprecipitation

Western blot analysis of Histone H3 in Hela, Raw 264.7, rat Testis lysates using Histone H3 antibody

Western blot