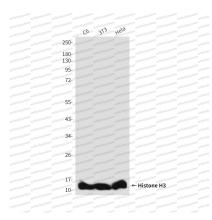

## Data Image

Western blot analysis of Histone H3 (Zebrafish Specific) in Zebrafish skeletal muscle lysates using Histone H3 (Zebrafish Specific) antibody

Western blot

Western blot analysis of Histone H3 (Zebrafish Specific) in C6, 3T3, Hela lysates using Histone H3 (Zebrafish Specific) antibody.