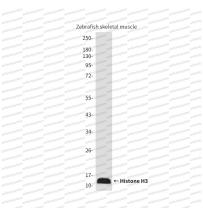

## Data Image

Western blot analysis of Histone H3 (Zebrafish Specific) in Zebrafish skeletal muscle lysates using Histone H3 (Zebrafish Specific) antibody

Western blot

Western blot analysis of Histone H3 (Zebrafish Specific) in C6, 3T3, Hela lysates using Histone H3 (Zebrafish Specific) antibody.