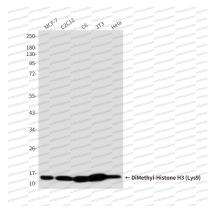

## Data Image

Western blot analysis of DiMethyl-Histone H3 in Hela, rat Heart, Raw264.7 lysates using DiMethyl-Histone H3 (Lys9) antibody

in MCF-7, C2C12, C6, 3T3, Hela lysates using DiMethyl-Histone H3 (Lys9) antibody.

Western blot analysis of DiMethyl-Histone H3 (Lys9)

Western blot