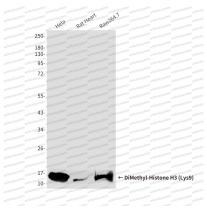

## Data Image

Western blot analysis of DiMethyl-Histone H3 in Hela, rat Heart, Raw264.7 lysates using DiMethyl-Histone H3 (Lys9) antibody

in MCF-7, C2C12, C6, 3T3, Hela lysates using DiMethyl-Histone H3 (Lys9) antibody.

Western blot analysis of DiMethyl-Histone H3 (Lys9)

Western blot