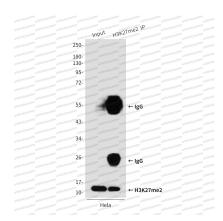

## Data Image

Immunocytochemistry analysis of DiMethyl-Histone H3 (Lys27) in HeLa cells using DiMethyl-Histone H3 (Lys27) antibody.

**Immunofluorescence** 

**Immunoprecipitation** 

Immunoprecipitation analysis of DiMethyl-Histone H3 (Lys27) in Hela lysates using DiMethyl-Histone H3 (Lys27) antibody.