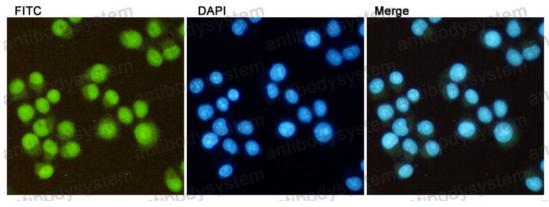

## Data Image

Immunocytochemistry analysis of DiMethyl-Histone H3 (Lys27) in HeLa cells using DiMethyl-Histone H3 (Lys27) antibody.

**Immunofluorescence** 

**Immunoprecipitation** 

Immunoprecipitation analysis of DiMethyl-Histone H3 (Lys27) in Hela lysates using DiMethyl-Histone H3 (Lys27) antibody.