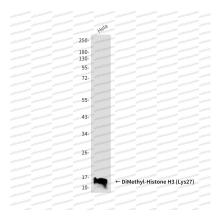

#### Recombinant Proteins & Antibodies

Western blot

Western blot

Western blot analysis of DiMethyl-Histone H3 (Lys27) in Hela, rat heart, mouse heart, **HUVEC**, Jurkat lysates using DiMethyl-Histone H3 (Lys27) antibody.