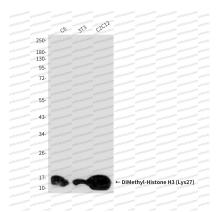

Western blot analysis of DiMethyl-Histone H3 (Lys27) in C6, 3T3, C2C12 lysates using DiMethyl-Histone H3 (Lys27) antibody