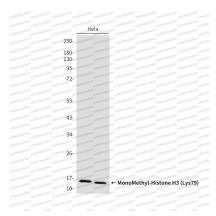

## Data Image

Western blot

Western blot analysis of MonoMethyl-Histone H3 in Hela lysates using MonoMethyl-Histone H3 (Lys79) antibody