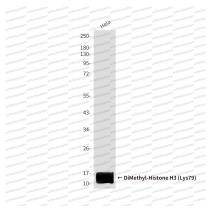

## Data Image

Western blot

Western blot analysis of DiMethyl-Histone H3 (Lys79) in Hela lysates using DiMethyl-Histone H3 (Lys79) antibody.