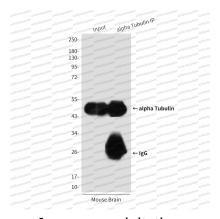

Immunoprecipitation

Immunoprecipitation analysis of alpha Tubulin in mouse Brain Tissue lysates using alpha Tubulin antibody.