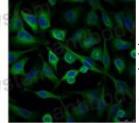

## Data Image

Immunofluorescence analysis of alpha Tubulin in Hela using alpha Tubulin antibody (Left), and DAPI (blue).

Immunofluorescence

Immunohistochemical

Immunohistochemistry analysis of paraffinembedded Human Colon caricnoma using alpha tubulin antibody. High-pressure and temperature Sodium Citrate pH 6.0 was used for antigen retrieval.