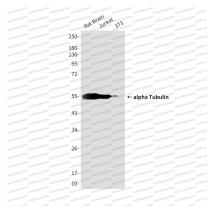

### Recombinant Proteins & Antibodies

Western blot

Western blot analysis of alpha Tubulin in rat brain, Jurkat, 3T3 lysates using alpha Tubulin antibody.