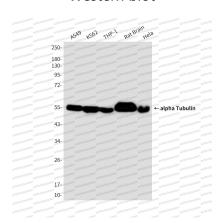

#### Western blot

Western blot analysis of alpha Tubulin in A549, K562, THP-1, rat Brain, Hela lysates using alpha Tubulin antibody.

#### Western blot

A549, K562, THP-1, rat Brain, Hela lysates using alpha Tubulin antibody.

Western blot analysis of alpha Tubulin in

Western blot