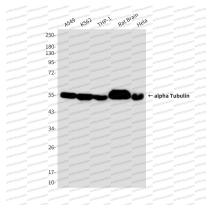

#### Western blot

Western blot analysis of alpha Tubulin in A549, K562, THP-1, rat Brain, Hela lysates using alpha Tubulin antibody.

#### Western blot

A549, K562, THP-1, rat Brain, Hela lysates using alpha Tubulin antibody.

Western blot analysis of alpha Tubulin in

Western blot