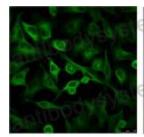

## Data Image

Immunofluorescence analysis of alpha Tubulin in Hela using alpha Tubulin antibody (Left), and DAPI (blue).

Immunofluorescence

Immunohistochemical

Immunohistochemistry analysis of paraffinembedded Human Colon caricnoma using alpha tubulin antibody. High-pressure and temperature Sodium Citrate pH 6.0 was used for antigen retrieval.