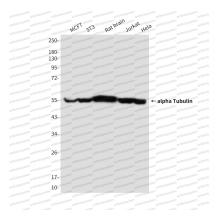

### Recombinant Proteins & Antibodies

Western blot analysis of alpha Tubulin in MCF-7, 3T3, rat Brain, Jurkat and Hela lysates using alpha tubulin antibody.