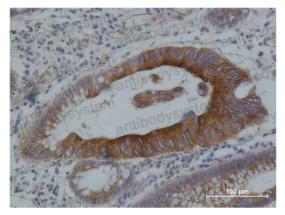

## Data Image

Immunofluorescence analysis of alpha Tubulin in Hela using alpha Tubulin antibody (Left), and DAPI (blue).

Immunofluorescence

Immunohistochemical

Immunohistochemistry analysis of paraffinembedded Human Colon caricnoma using alpha tubulin antibody. High-pressure and temperature Sodium Citrate pH 6.0 was used for antigen retrieval.