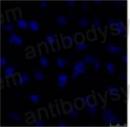

## Data Image

Immunofluorescence analysis of alpha Tubulin in Hela using alpha Tubulin antibody (Left), and DAPI (blue).

Immunofluorescence

Immunohistochemical

Immunohistochemistry analysis of paraffinembedded Human Colon caricnoma using alpha tubulin antibody. High-pressure and temperature Sodium Citrate pH 6.0 was used for antigen retrieval.