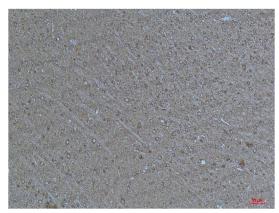

Immunohistochemical

Immunohistochemistry analysis of paraffinembedded mouse Brain Tissue using atubulin(Acetyl Lys4) antibody. High-pressure and temperature Sodium Citrate pH 6.0 was used for antigen retrieval.