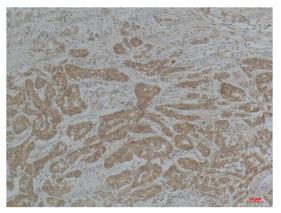

## Data Image

Immunohistochemical

Immunohistochemistry analysis of paraffinembedded Human Breast Carcinoma using atubulin(Acetyl Lys40) antibody.High-pressure and temperature Sodium Citrate pH 6.0 was used for antigen retrieval.