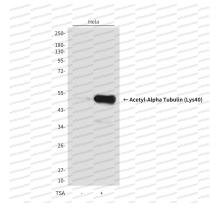

For research use only

**Recombinant Proteins & Antibodies** 

Western blot analysis of Acetyl-Alpha Tubulin (Lys40) in Hela, untreated or treated with TSA (1µM, 18 hr; +), using Acetyl-Alpha Tubulin (Lys40) antibody.