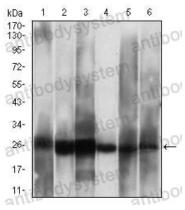

## Data Image

Flow cytometric analysis of Hela cells using CSNK2B mouse mAb (green) and negative control (red).

Western blot

Western blot analysis using CSNK2B mouse mAb against Hela (1), Jurkat (2), C6 (3), MCF-7 (4), SK-N-SH (5), NTERA-2 (6) cell lysate.