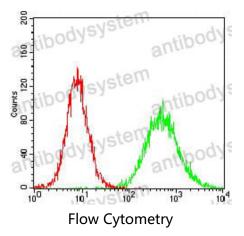

## Data Image

Flow cytometric analysis of Hela cells using CSNK2B mouse mAb (green) and negative control (red).

Western blot

Western blot analysis using CSNK2B mouse mAb against Hela (1), Jurkat (2), C6 (3), MCF-7 (4), SK-N-SH (5), NTERA-2 (6) cell lysate.