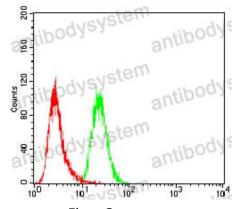

## Data Image

Flow Cytometry

Flow cytometric analysis of Hela cells using EIF5A mouse mAb (green) and negative control (red).

Immunohistochemical

Immunohistochemical analysis of paraffinembedded human colon cancer tissues using EIF5A mouse mAb with DAB staining.