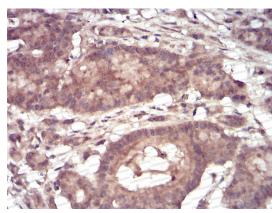

## Data Image

Flow Cytometry

Flow cytometric analysis of Hela cells using EIF5A mouse mAb (green) and negative control (red).

Immunohistochemical

Immunohistochemical analysis of paraffinembedded human colon cancer tissues using EIF5A mouse mAb with DAB staining.