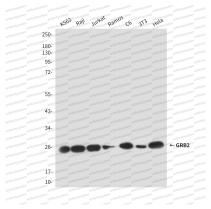

## Data Image

Western blot analysis of GRB2 in K562, Raji, Jurkat, Ramos, C6, 3T3 and Hela lysates using GRB2 antibody.

Western blot