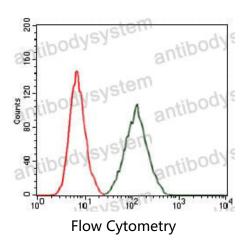

## Data Image

Flow cytometric analysis of A431 cells using RAP1A mouse mAb (green) and negative control (red).