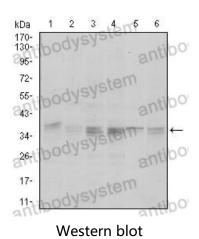

## Data Image

Western blot analysis using PPP1CA mouse mAb against Hela (1), HepG2 (2), MCF-7 (3), Jurkat (4) and A549 (5) cell lysate.