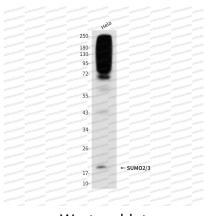

## Data Image

Western blot

Western blot analysis of SUMO2/3 in Hela lysates using SUMO2/3 antibody.