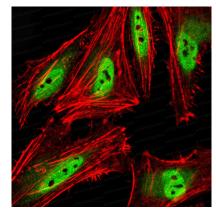

Immunofluorescence analysis of Hela cells using ISL1 mouse mAb (green). Blue: DRAQ5 fluorescent DNA dye. Red: Actin filaments have been labeled with Alexa Fluor- 555 phalloidin.

Immunohistochemical

Immunohistochemical analysis of paraffinembedded Mouse brain using ISL1 mouse mAb with DAB staining.