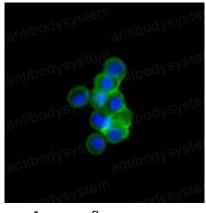

## Data Image

Immunofluorescence

Immunofluorescence

Confocal Immunofluorescence analysis of HEK293 cells trasfected with full-length ISL1-hIgGFc using ISL1 mouse mAb (green). Blue: DRAQ5 fluorescent DNA dye.