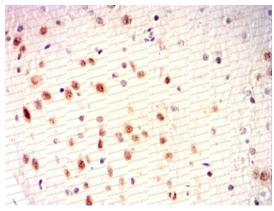

Immunofluorescence analysis of Hela cells using ISL1 mouse mAb (green). Blue: DRAQ5 fluorescent DNA dye. Red: Actin filaments have been labeled with Alexa Fluor- 555 phalloidin.

Immunohistochemical

Immunohistochemical analysis of paraffinembedded Mouse brain using ISL1 mouse mAb with DAB staining.