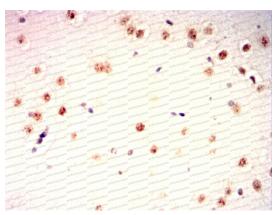

 $\square$ 

Recombinant Proteins & Antibodies

Immunohistochemical

Immunohistochemical analysis of paraffinembedded Rat brain using ISL1 mouse mAb with DAB staining.

Immunohistochemical

Immunohistochemical analysis of paraffinembedded Rabbit brain using ISL1 mouse mAb with DAB staining.