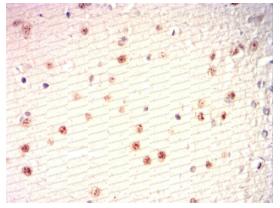

 $\square$ 

Recombinant Proteins & Antibodies

Immunohistochemical

Immunohistochemical analysis of paraffinembedded Rat brain using ISL1 mouse mAb with DAB staining.

Immunohistochemical

Immunohistochemical analysis of paraffinembedded Rabbit brain using ISL1 mouse mAb with DAB staining.