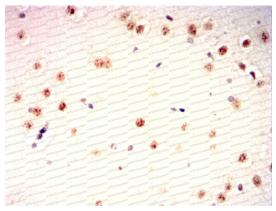

Immunohistochemical

Immunohistochemical analysis of paraffinembedded Rabbit brain using ISL1 mouse mAb with DAB staining.