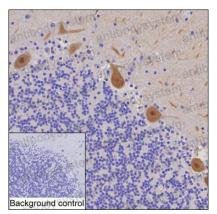

## Data Image

**Immunohistochemical** 

IHC-P analysis of cerebellum tissue by RGS8 antibody (RHF24101). IHC-P was performed using sections of the formalin-fixed paraffin-embedded cerebellum tissue; Result: Purkinje cells are positively stained at cytoplasm and dentrites .