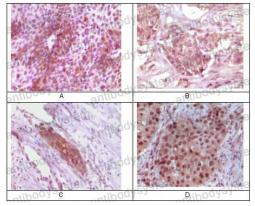

## Data Image

Immunohistochemical

Immunohistochemical analysis of paraffinembedded human bladder carcinoma (A), breast carcinoma (B), esophagus carcinoma (C), skin carcinoma (D) tissue, showing cytoplasmic localization using Rab25 mouse mAb with DAB staining.