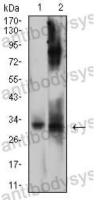

## Data Image

Western blot

Western blot analysis using CD322 mouse mAb against Ramos (1) and HepG2 (2) cell lysate.