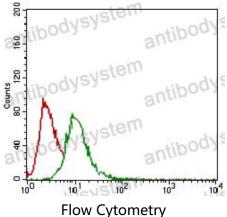

## Data Image

Flow cytometric analysis of Hela cells using GSC mouse mAb (green) and negative control (red).

Immunohistochemical

Immunohistochemical analysis of paraffinembedded human colon cancer tissues using GSC mouse mAb with DAB staining.