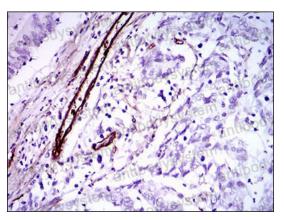

## Data Image

Flow cytometric analysis of Hela cells using GSC mouse mAb (green) and negative control (red).

Immunohistochemical

Immunohistochemical analysis of paraffinembedded human colon cancer tissues using GSC mouse mAb with DAB staining.