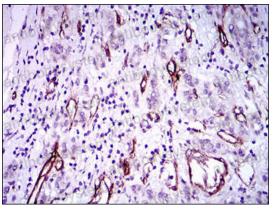

**Immunohistochemical** 

Immunohistochemical analysis of paraffinembedded human liver cancer tissues using GSC mouse mAb with DAB staining.