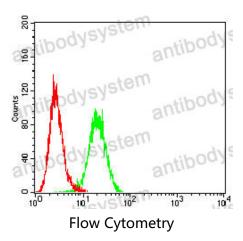

## Data Image

Flow cytometric analysis of Hepg2 cells using CLDN6 mouse mAb (green) and negative control (red).