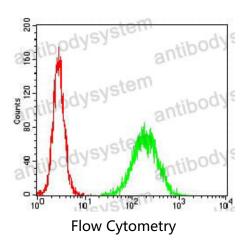

## Data Image

Flow cytometric analysis of Hela cells using TCL1A mouse mAb (green) and negative control (red).