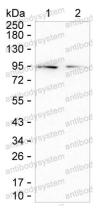

## Data Image

Western blot

Western blot analysis using CDH15 mouse mAb against HeLa lysate and mouse brain tissue lysate