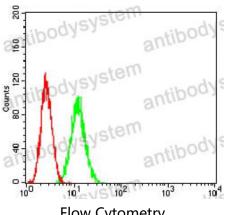

## Data Image

Flow Cytometry

Western blot

Flow cytometric analysis of HeLa cells using ADAR mouse mAb (green) and negative control (red).

Western blot analysis using ADAR mouse mAb against Ramos (1), K562 (2), and Jurkat (3) cell lysate.