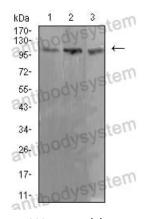

## Data Image

Flow Cytometry

Western blot

Flow cytometric analysis of HeLa cells using ADAR mouse mAb (green) and negative control (red).

Western blot analysis using ADAR mouse mAb against Ramos (1), K562 (2), and Jurkat (3) cell lysate.