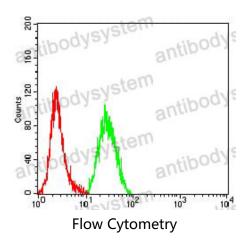

## Data Image

Flow cytometric analysis of Hela cells using CASP9 mouse mAb (green) and negative control (red).