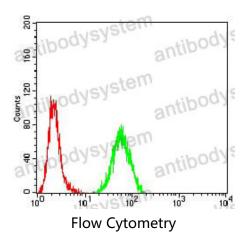

## Data Image

Flow cytometric analysis of HeLa cells using RAD23A mouse mAb (green) and negative control (red).

Immunohistochemical

Immunohistochemical analysis of paraffinembedded human bladder cancer tissues using RAD23A mouse mAb with DAB staining.