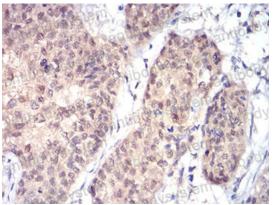

## Data Image

Flow cytometric analysis of HeLa cells using RAD23A mouse mAb (green) and negative control (red).

Immunohistochemical

Immunohistochemical analysis of paraffinembedded human bladder cancer tissues using RAD23A mouse mAb with DAB staining.