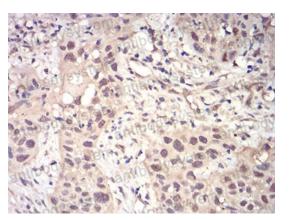

**Immunohistochemical** 

Immunohistochemical analysis of paraffinembedded human esophageal cancer tissues using RAD23A mouse mAb with DAB staining.