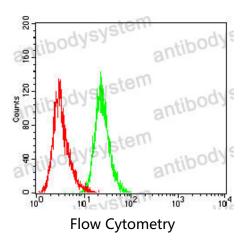

## Data Image

Flow cytometric analysis of A431 cells using PMS2 mouse mAb (green) and negative control (red).

Flow cytometric analysis of Hepg2 cells using PMS2 mouse mAb (green) and negative control (red).