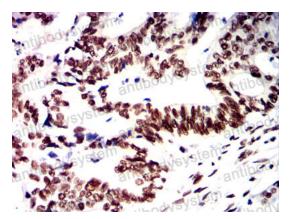

**Immunohistochemical** 

**Immunohistochemical** 

Immunohistochemical analysis of paraffinembedded human rectal cancer tissues using PMS2 mouse mAb with DAB staining.

#### Recombinant Proteins & Antibodies

Immunohistochemical

Immunohistochemical analysis of paraffinembedded human rectal cancer tissues using PMS2 mouse mAb with DAB staining.