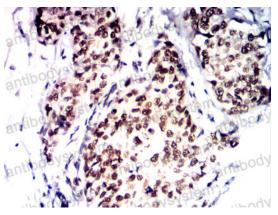

**Immunohistochemical** 

**Immunohistochemical** 

Immunohistochemical analysis of paraffinembedded human rectal cancer tissues using PMS2 mouse mAb with DAB staining.

#### Recombinant Proteins & Antibodies

Immunohistochemical

Immunohistochemical analysis of paraffinembedded human rectal cancer tissues using PMS2 mouse mAb with DAB staining.