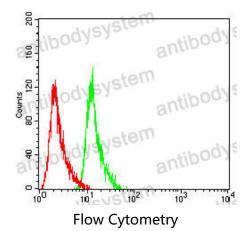

#### Recombinant Proteins & Antibodies

Flow cytometric analysis of NIH3T3 cells using PMS2 mouse mAb (green) and negative control (red).

Immunohistochemical analysis of paraffinembedded human bladder cancer tissues using PMS2 mouse mAb with DAB staining.