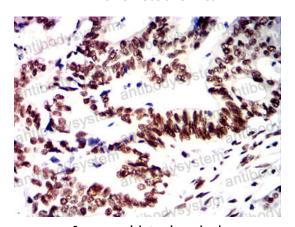

#### Recombinant Proteins & Antibodies

Flow cytometric analysis of NIH3T3 cells using PMS2 mouse mAb (green) and negative control (red).

Immunohistochemical analysis of paraffinembedded human bladder cancer tissues using PMS2 mouse mAb with DAB staining.

**Immunohistochemical** 

**Immunohistochemical** 

Immunohistochemical analysis of paraffinembedded human rectal cancer tissues using PMS2 mouse mAb with DAB staining.