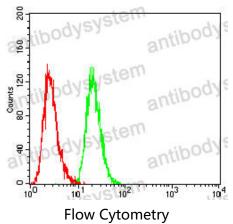

## Data Image

Flow cytometric analysis of A431 cells using PMS2 mouse mAb (green) and negative control (red).

Flow cytometric analysis of Hepg2 cells using PMS2 mouse mAb (green) and negative control (red).