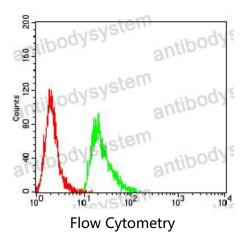

## Data Image

Western blot

Flow cytometric analysis of Hela cells using PMS2 mouse mAb (green) and negative control (red).

Western blot analysis using PMS2 mouse mAb against Hela (1), A431 (2), Jurkat (3), and A549 (4) cell lysate.