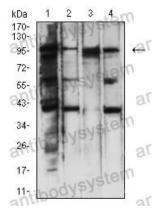

## Data Image

Western blot

Flow cytometric analysis of Hela cells using PMS2 mouse mAb (green) and negative control (red).

Western blot analysis using PMS2 mouse mAb against Hela (1), A431 (2), Jurkat (3), and A549 (4) cell lysate.