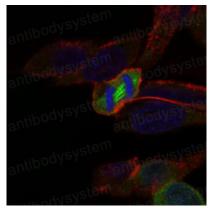

## Data Image

Immunofluorescence

Immunofluorescence analysis of HeLa cells using PLK1 mouse mAb (green). Blue: DRAQ5 fluorescent DNA dye. Red: Actin filaments have been labeled with Alexa Fluor-555 phalloidin.