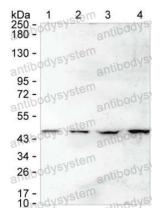

Lane 1: 15  $\mu$ g of A-375 lysate; Lane 2: 15  $\mu$ g of HeLa lysate; Lane 3: 15  $\mu$ g of Jurkat lysate; Lane 4: 15  $\mu$ g of K-562 lysate; Result: RHE94804 can detect SMS by Western blotting.