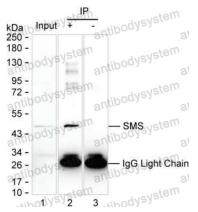

## Immunoprecipitation

Western blot

Lane 1: A-375 lysate; Lane 2: SMS immunoprecipitated from A-375 lysate by RHE94804; Lane 3: The same as Lane 2 but use IgG isotype control antibody; Result: RHE94804 can immunoprecipitate SMS;