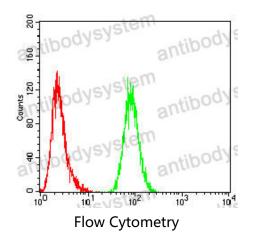

## Data Image

Flow cytometric analysis of Hela cells using MSH6 mouse mAb (green) and negative control (red).

Immunohistochemical

Immunohistochemical analysis of paraffinembedded human lung cancer tissues using MSH6 mouse mAb with DAB staining.