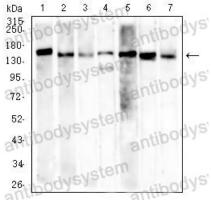

### Recombinant Proteins & Antibodies

Western blot

Western blot analysis using MSH6 mouse mAb against SH-SY5Y (1), K562 (2), Hela (3), PC-3 (4), HCT116 (5), HEK293 (6), and A549 (7) cell lysate.