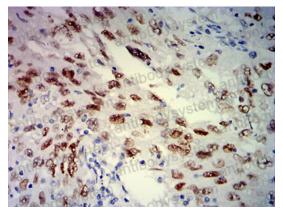

## Data Image

Flow cytometric analysis of Hela cells using MSH6 mouse mAb (green) and negative control (red).

Immunohistochemical

Immunohistochemical analysis of paraffinembedded human lung cancer tissues using MSH6 mouse mAb with DAB staining.