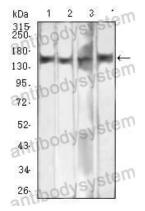

## Data Image

Flow Cytometry

Western blot

Flow cytometric analysis of Hela cells using MSH6 mouse mAb (green) and negative control (red).

Western blot analysis using MSH6 mouse mAb against MIH/3T3 (1), A431 (2), K562 (3), and COS7 (4) cell lysate.