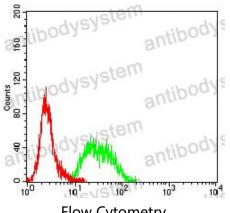

## Data Image

Flow Cytometry

Western blot

Flow cytometric analysis of Hela cells using MSH6 mouse mAb (green) and negative control (red).

Western blot analysis using MSH6 mouse mAb against MIH/3T3 (1), A431 (2), K562 (3), and COS7 (4) cell lysate.