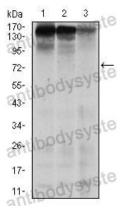

## Data Image

Western blot

Western blot analysis using MSH6 mouse mAb against MCF-7 (1), HEK293 (2), and HCT116 (3) cell lysate.