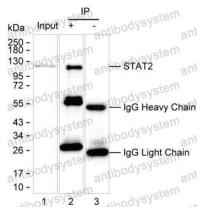

## Data Image

Immunoprecipitation

Western blot

Lane 1: K-562 lysate; Lane 2: STAT2 immunoprecipitated from K-562 lysate by RHE92801;Lane 3: The same as Lane 2 but use IgG isotype control antibody;Result: RHE92801 can immunoprecipitate STAT2;