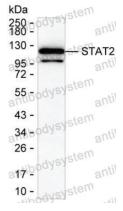

92801

Clone ID R3M83

Host species Mouse

Tested applications IP: 1:100-1:200, WB: 1:500-1:1000

Species reactivity Human

Form Liquid

Storage buffer 0.01M PBS, pH 7.4, 0.05% Sodium Azide.

Concentration 1 mg/ml

Purity >95% as determined by SDS-PAGE.

**Clonality** Monoclonal

Isotype IgG2b

**Applications** IP, WB

Target p113, STAT2, Signal transducer and activator of transcription 2

**Purification** Protein A/G purified from cell culture supernatant.

Endotoxin level Please contact with the lab for this information.

Accession P52630

Use a manual defrost freezer and avoid repeated freeze-thaw cycles.

Stability and Storage Store at 4°C short term (1-2 weeks). Store at -20°C 12 months. Store at -

80°C long term.

Note For research use only.



## Data Image



Immunoprecipitation



Western blot

Lane 1: K-562 lysate; Lane 2: STAT2 immunoprecipitated from K-562 lysate by RHE92801;Lane 3: The same as Lane 2 but use IgG isotype control antibody;Result: RHE92801 can immunoprecipitate STAT2;

Western blot analysis using STAT2 mouse mAb against K-562 lysate