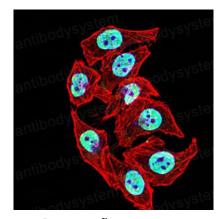

### Data Image

Flow Cytometry

Flow cytometric analysis of Hela cells using NAGR1 mouse mAb (green) and negative control (red).

Immunofluorescence

Immunofluorescence analysis of Hela cells using NAGR1 mouse mAb (green). Blue: DRAQ5 fluorescent DNA dye. Red: Actin filaments have been labeled with Alexa Fluor- 555 phalloidin.