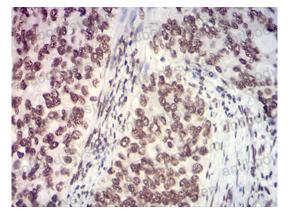

#### Recombinant Proteins & Antibodies

**Immunohistochemical** 

Immunohistochemical analysis of paraffinembedded human cervical cancer tissues using NAGR1 mouse mAb with DAB staining.

**Immunohistochemical** 