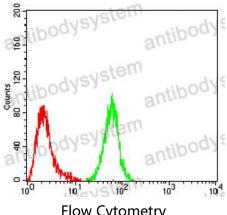

### Data Image

Flow Cytometry

Flow cytometric analysis of Hela cells using NAGR1 mouse mAb (green) and negative control (red).

Immunofluorescence

Immunofluorescence analysis of Hela cells using NAGR1 mouse mAb (green). Blue: DRAQ5 fluorescent DNA dye. Red: Actin filaments have been labeled with Alexa Fluor- 555 phalloidin.