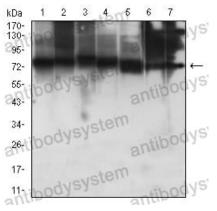

Immunohistochemical analysis of paraffinembedded human rectum cancer tissues using NAGR1 mouse mAb with DAB staining.

Western blot

Western blot analysis using NAGR1 mouse mAb against U251 (1), PC-12 (2), HepG2 (3), A549 (4), HEK293 (5), NIH/3T3 (6), and Hela (7) cell lysate.

#### Recombinant Proteins & Antibodies

Western blot

Western blot analysis using NAGR1 mouse mAb against U251 (1), PC-12 (2), HepG2 (3), A549 (4), HEK293 (5), NIH/3T3 (6), and Hela (7) cell lysate.

order@antibodysystem.com