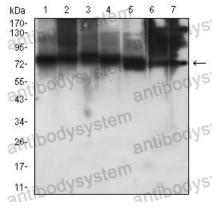

Immunohistochemical analysis of paraffinembedded human rectum cancer tissues using NAGR1 mouse mAb with DAB staining.

Western blot

Western blot analysis using NAGR1 mouse mAb against U251 (1), PC-12 (2), HepG2 (3), A549 (4), HEK293 (5), NIH/3T3 (6), and Hela (7) cell lysate.

#### Recombinant Proteins & Antibodies

Western blot

Western blot analysis using NAGR1 mouse mAb against U251 (1), PC-12 (2), HepG2 (3), A549 (4), HEK293 (5), NIH/3T3 (6), and Hela (7) cell lysate.

order@antibodysystem.com