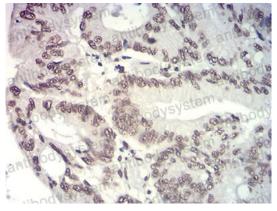

Immunohistochemical analysis of paraffinembedded human rectum cancer tissues using NAGR1 mouse mAb with DAB staining.

Western blot

Western blot analysis using NAGR1 mouse mAb against U251 (1), PC-12 (2), HepG2 (3), A549 (4), HEK293 (5), NIH/3T3 (6), and Hela (7) cell lysate.