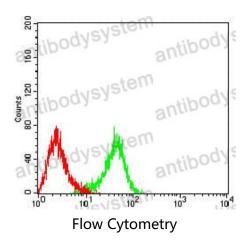

## Data Image

Flow cytometric analysis of HL-60 cells using CD193 mouse mAb (green) and negative control (red).

Flow cytometric analysis of K562 cells using CD193 mouse mAb (green) and negative control (red).