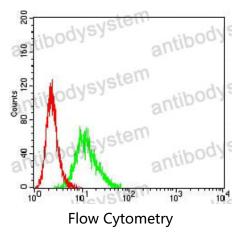

## Data Image

Flow cytometric analysis of HL-60 cells using CD193 mouse mAb (green) and negative control (red).

Flow cytometric analysis of K562 cells using CD193 mouse mAb (green) and negative control (red).