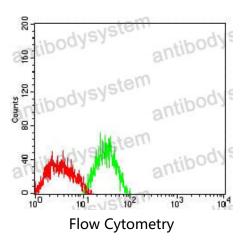

## Data Image

Flow cytometric analysis of SK-N-SH cells using \*GPC3 mouse mAb (green) and negative control (red).