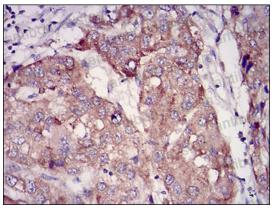

## Data Image

**Immunohistochemical** 

Immunohistochemical analysis of paraffinembedded human prostate cancer tissues using RAB27A mouse mAb with DAB staining.

**Immunohistochemical** 

Immunohistochemical analysis of paraffinembedded human liver cancer tissues using RAB27A mouse mAb with DAB staining.