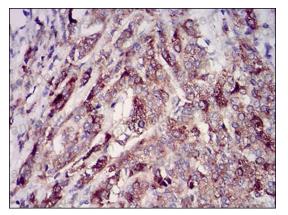

## Data Image

**Immunohistochemical** 

Immunohistochemical analysis of paraffinembedded human prostate cancer tissues using RAB27A mouse mAb with DAB staining.

**Immunohistochemical** 

Immunohistochemical analysis of paraffinembedded human liver cancer tissues using RAB27A mouse mAb with DAB staining.