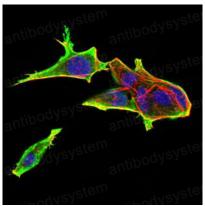

## Data Image

Flow cytometric analysis of Hela cells using Rab13 mouse mAb (green) and negative control (red).

Immunofluorescence

Immunofluorescence analysis of Hela cells using Rab13 mouse mAb (green). Blue: DRAQ5 fluorescent DNA dye. Red: Actin filaments have been labeled with Alexa Fluor- 555 phalloidin.