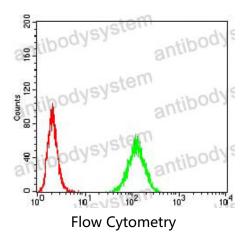

## Data Image

Flow cytometric analysis of Hela cells using Rab13 mouse mAb (green) and negative control (red).

Immunofluorescence

Immunofluorescence analysis of Hela cells using Rab13 mouse mAb (green). Blue: DRAQ5 fluorescent DNA dye. Red: Actin filaments have been labeled with Alexa Fluor- 555 phalloidin.