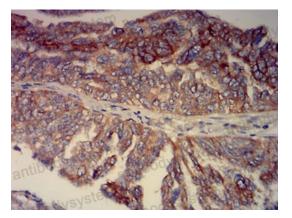

### Data Image

Flow Cytometry

Flow cytometric analysis of MOLT4 cells using CD239 mouse mAb (green) and negative control (red).

**Immunohistochemical** 

Immunohistochemical analysis of paraffinembedded human ovarian cancer tissues using CD239 mouse mAb with DAB staining.