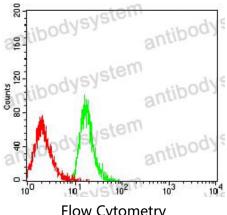

### Data Image

Flow Cytometry

Flow cytometric analysis of MOLT4 cells using CD239 mouse mAb (green) and negative control (red).

**Immunohistochemical** 

Immunohistochemical analysis of paraffinembedded human ovarian cancer tissues using CD239 mouse mAb with DAB staining.