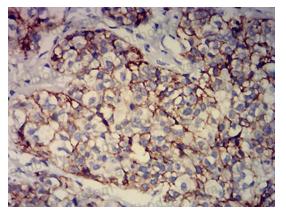

### Recombinant Proteins & Antibodies

Immunohistochemical

Immunohistochemical analysis of paraffinembedded human bladder cancer tissues using CD239 mouse mAb with DAB staining.