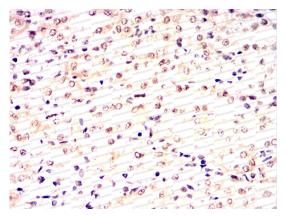

**Immunohistochemical** analysis of paraffinembedded Rat kidney using CDK9 mouse mAb with DAB staining.

**Immunohistochemical** analysis of paraffinembedded Rabbit kidney using CDK9 mouse mAb with DAB staining.

### Recombinant Proteins & Antibodies

Immunohistochemical

Immunohistochemical

Immunohistochemical analysis of paraffinembedded Rabbit kidney using CDK9 mouse mAb with DAB

staining.

**Immunohistochemical** analysis of paraffinembedded Rabbit testis using CDK9 mouse mAb with DAB staining.