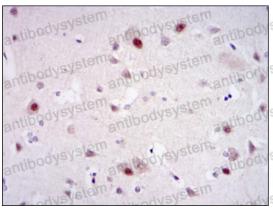

### Data Image

Immunohistochemical analysis of paraffinembedded human rectum cancer tissues (left) and placenta tissues (right) using CDK9 mouse mAb with DAB staining.

**Immunohistochemical** 

Immunohistochemical analysis of paraffinembedded human brain tissues (left) and esophageal cancer tissues (right) using CDK9 mouse mAb with DAB staining.