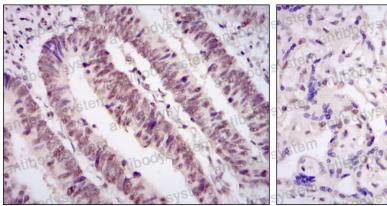

### Data Image

Immunohistochemical analysis of paraffinembedded human rectum cancer tissues (left) and placenta tissues (right) using CDK9 mouse mAb with DAB staining.

**Immunohistochemical** 

Immunohistochemical analysis of paraffinembedded human brain tissues (left) and esophageal cancer tissues (right) using CDK9 mouse mAb with DAB staining.