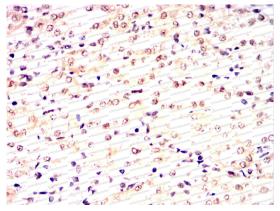

### Recombinant Proteins & Antibodies

Immunohistochemical

**Immunohistochemical** 

**Immunohistochemical** 

Immunohistochemical analysis of paraffinembedded Mouse kidney using CDK9 mouse mAb with DAB staining.

**Immunohistochemical** analysis of paraffinembedded Rat kidney using CDK9 mouse mAb with DAB staining.

**Immunohistochemical** analysis of paraffinembedded Rabbit kidney using CDK9 mouse mAb with DAB staining.