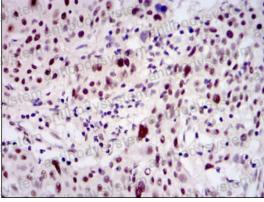

**Immunohistochemical** analysis of paraffinembedded Rat kidney using CDK9 mouse mAb with DAB staining.

**Immunohistochemical** analysis of paraffinembedded Rabbit kidney using CDK9 mouse mAb with DAB staining.

### Recombinant Proteins & Antibodies

Immunohistochemical

Immunohistochemical

Immunohistochemical analysis of paraffinembedded Rabbit kidney using CDK9 mouse mAb with DAB

staining.

**Immunohistochemical** analysis of paraffinembedded Rabbit testis using CDK9 mouse mAb with DAB staining.