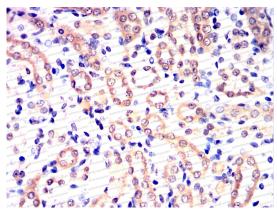

### Data Image

Immunohistochemical analysis of paraffinembedded human rectum cancer tissues (left) and placenta tissues (right) using CDK9 mouse mAb with DAB staining.

**Immunohistochemical** 

Immunohistochemical analysis of paraffinembedded human brain tissues (left) and esophageal cancer tissues (right) using CDK9 mouse mAb with DAB staining.