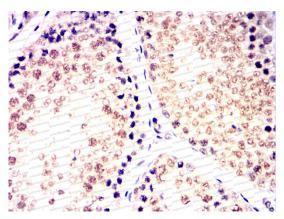

### Data Image

Immunohistochemical analysis of paraffinembedded human rectum cancer tissues (left) and placenta tissues (right) using CDK9 mouse mAb with DAB staining.

**Immunohistochemical** 

Immunohistochemical analysis of paraffinembedded human brain tissues (left) and esophageal cancer tissues (right) using CDK9 mouse mAb with DAB staining.