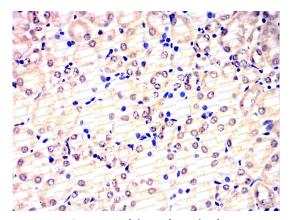

### Data Image

Immunohistochemical analysis of paraffinembedded human rectum cancer tissues (left) and placenta tissues (right) using CDK9 mouse mAb with DAB staining.

**Immunohistochemical** 

Immunohistochemical analysis of paraffinembedded human brain tissues (left) and esophageal cancer tissues (right) using CDK9 mouse mAb with DAB staining.