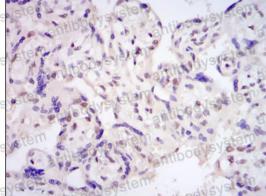

### Recombinant Proteins & Antibodies

Immunohistochemical

**Immunohistochemical** 

**Immunohistochemical** 

Immunohistochemical analysis of paraffinembedded Mouse kidney using CDK9 mouse mAb with DAB staining.

**Immunohistochemical** analysis of paraffinembedded Rat kidney using CDK9 mouse mAb with DAB staining.

**Immunohistochemical** analysis of paraffinembedded Rabbit kidney using CDK9 mouse mAb with DAB staining.