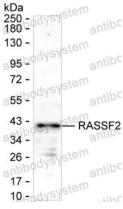

## Data Image

Western blot

Western blot analysis using RASSF2 mouse mAb against HL-60 lysate