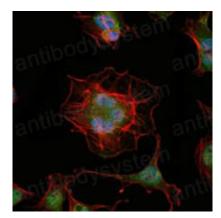

## Data Image

Immunofluorescence

Immunofluorescence analysis of Hela cells using LHX2 mouse mAb (green). Blue: DRAQ5 fluorescent DNA dye. Red: Actin filaments have been labeled with Alexa Fluor-555 phalloidin.