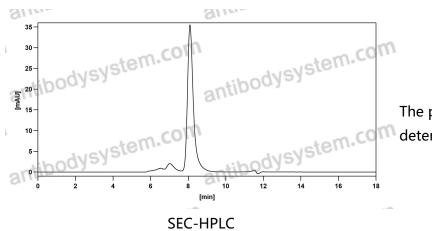

## Data Image

 $\mathbf{\nabla}$ 

**Recombinant Proteins & Antibodies** 

The purity of this product is >95% as determined by SEC-HPLC.