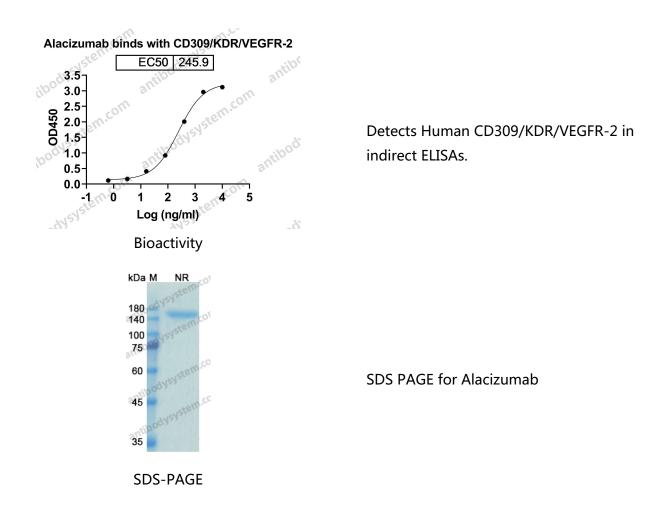

## Summary

| Catalog No.        | DHE16603                                                                                                                                                                                   |
|--------------------|--------------------------------------------------------------------------------------------------------------------------------------------------------------------------------------------|
| Clone ID           | Alacizumab                                                                                                                                                                                 |
| Host species       | Humanized                                                                                                                                                                                  |
| Species reactivity | Human                                                                                                                                                                                      |
| Form               | Liquid                                                                                                                                                                                     |
| Storage buffer     | 0.01M PBS, pH 7.4.                                                                                                                                                                         |
| Concentration      | 1 mg/ml                                                                                                                                                                                    |
| Purity             | >95% as determined by SDS-PAGE.                                                                                                                                                            |
| Clonality          | Monoclonal                                                                                                                                                                                 |
| Isotype            | IgG4                                                                                                                                                                                       |
| Applications       | Research Grade Biosimilar                                                                                                                                                                  |
| Target             | FLK-1, Kinase insert domain receptor, VEGFR2, Fetal liver kinase 1, CD309,<br>Vascular endothelial growth factor receptor 2, Protein-tyrosine kinase<br>receptor flk-1, FLK1, VEGFR-2, KDR |
| Purification       | Protein A/G purified from cell culture supernatant.                                                                                                                                        |
| Endotoxin level    | Please contact with the lab for this information.                                                                                                                                          |
| Expression system  | Mammalian Cells                                                                                                                                                                            |
| Accession          | P35968                                                                                                                                                                                     |