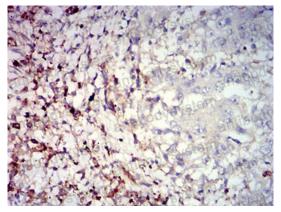

## Data Image

**Immunohistochemical** 

Immunohistochemical analysis of paraffinembedded human stomach cancer tissues using CD39 mouse mAb with DAB staining.