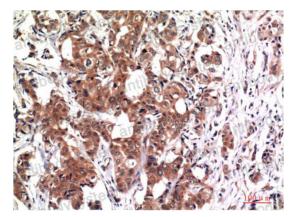

## Data Image

Immunohistochemical

Immunohistochemistry analysis of paraffinembedded Human Breast Carcinoma Tissue using GSK3 beta antibody. High-pressure and temperature Sodium Citrate pH 6.0 was used for antigen retrieval.