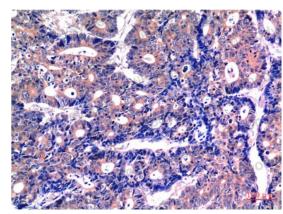

Immunohistochemical

Immunohistochemical analysis of paraffinembedded Human tonsils using GSK3 beta antibody.High-pressure and temperature Sodium Citrate pH 6.0 was used for antigen retrieval.

 $\square$ 