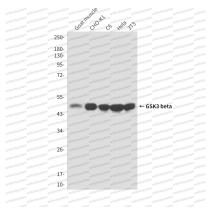

For research use only

**Recombinant Proteins & Antibodies** 

Western blot analysis of GSK3 beta in Goat muscle, CHO-K1, C6, Hela, 3T3 lysates using GSK3 beta antibody