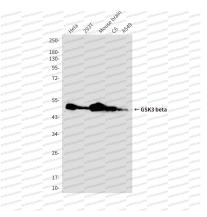

## Western blot

Western blot

Western blot analysis of GSK3 beta in Hela, 293T, mouse brain, C6, A549 lysates using GSK3 beta antibody.