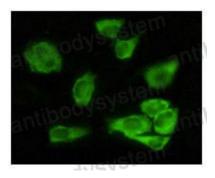

## Data Image

Immunofluorescence

Immunofluorescence analysis of Hela cells using GSK3 alpha mouse mAb showing cytoplasmic localization.

Western blot

Western blot analysis using GSK3 alpha mouse mAb against Hela (1) and PC-3 cell lysate.