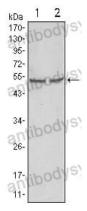

## Data Image

Immunofluorescence

Immunofluorescence analysis of Hela cells using GSK3 alpha mouse mAb showing cytoplasmic localization.

Western blot

Western blot analysis using GSK3 alpha mouse mAb against Hela (1) and PC-3 cell lysate.