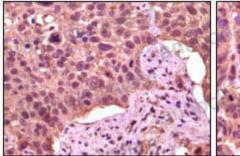

## Data Image

Immunohistochemical

Immunohistochemical analysis of paraffin-embedded human lung carcinoma (left) and skin carcinoma (right), showing cytoplasmic localization using GSK3 aphpa mouse mAb with DAB staining.