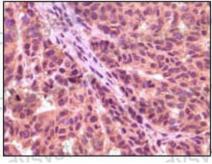

## Data Image

Immunohistochemical

Immunohistochemical analysis of paraffin-embedded human lung carcinoma (left) and skin carcinoma (right), showing cytoplasmic localization using GSK3 aphpa mouse mAb with DAB staining.