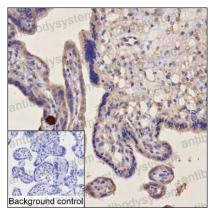

## Data Image

**Immunohistochemical** 

IHC-P analysis of placenta tissue by PGF antibody (RHE70205). IHC-P was performed using sections of the formalin-fixed paraffin-embedded placenta tissue; Result: Trophoblastic cells and decidual cells are positively stained at the cytoplasm.