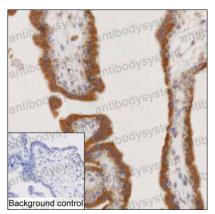

## Data Image

**Immunohistochemical** 

IHC-P analysis of placenta tissue by COMP antibody (RHE69002). IHC-P was performed using sections of the formalin-fixed paraffin-embedded placenta tissue; Result: Trophoblastic cells are positively stained at the cytoplasm.